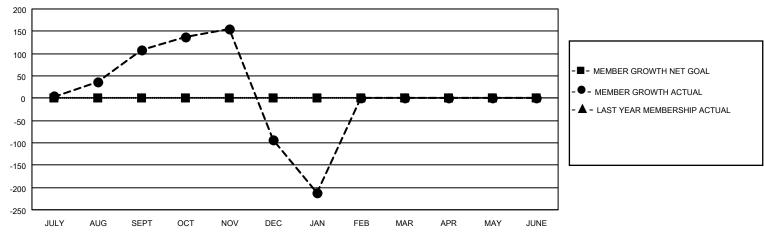

## GOALS AND ACTUAL MEMBERS CUMULATIVE

| DROPPED CLUBS: 90 |            | 29 CLUBS OF 164 ADDED 1 OR<br>MORE NEW MEMBERS | GENDER DISTRIBUTION                   |                                |  |
|-------------------|------------|------------------------------------------------|---------------------------------------|--------------------------------|--|
|                   |            | MONE NEW MEMBERS                               | MALE<br>FEMALE                        | 1,320 (67.14%)<br>646 (32.86%) |  |
| DROPPED MEMBERS   |            |                                                | NON BINARY PREFER NOT TO ANSWER       | 0 (0.00%)                      |  |
| DECEASED          | 10         |                                                | THE ENTITY TO A MOVIE OF              | 0 (0.0070)                     |  |
| CLUB CANCELLED    | 287<br>177 | CLICK HERE FOR CUMULATIVE MEMBERSHIP DATA      | TOTAL FAMILY UNIT MEMBERS             | 1,495                          |  |
| TOTAL             | 474        | WEWDERSTIF DATA                                | FAMILY MEMBERS PAYING HALF DUES 1,021 |                                |  |

## MONTHLY MEMBERSHIP PROGRESS REPORT

LOCATION NEPAL District 325 D Results as of: 1/31/2023

| Clubs RESULTS FOR 2022-2023 |   |   |    | Members RESULTS FOR 2022-2023 |   |     |     |
|-----------------------------|---|---|----|-------------------------------|---|-----|-----|
|                             |   |   |    |                               |   |     |     |
| JULY/AUG/SEPT               | 0 | 4 | 2  | JULY/AUG/SEPT                 | 0 | 180 | 68  |
| OCT/NOV/DEC                 | 0 | 1 | 87 | OCT/NOV/DEC                   | 0 | 65  | 265 |
| JAN/FEB/MAR                 | 0 | 0 | 1  | JAN/FEB/MAR                   | 0 | 23  | 141 |
| APR/MAY/JUNE                | 0 | 0 | 0  | APR/MAY/JUNE                  | 0 | 0   | 0   |