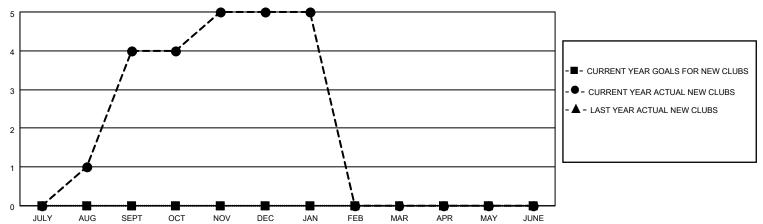

## GOALS AND ACTUAL NEW CLUBS CUMULATIVE

## MONTHLY MEMBERSHIP PROGRESS REPORT

LOCATION NEPAL District 325 D Results as of: 1/31/2023

| Clubs RESULTS FOR 2022-2023 |   |   |    | Members RESULTS FOR 2022-2023 |   |     |     |
|-----------------------------|---|---|----|-------------------------------|---|-----|-----|
|                             |   |   |    |                               |   |     |     |
| JULY/AUG/SEPT               | 0 | 4 | 2  | JULY/AUG/SEPT                 | 0 | 180 | 68  |
| OCT/NOV/DEC                 | 0 | 1 | 87 | OCT/NOV/DEC                   | 0 | 65  | 265 |
| JAN/FEB/MAR                 | 0 | 0 | 1  | JAN/FEB/MAR                   | 0 | 23  | 141 |
| APR/MAY/JUNE                | 0 | 0 | 0  | APR/MAY/JUNE                  | 0 | 0   | 0   |